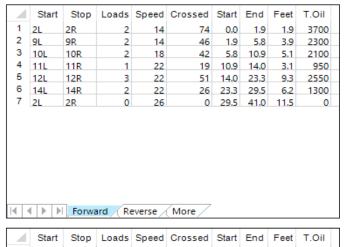

Conditioner:
Type In or Select
One
TransferType:
Type In or Select
One

2L 2R 0 30 0 41.0 34.0 -7.0 0 2 13L 13R 45 34.0 -7.6 2250 3 18 26.4 3 12L 12R 68 26.4 18.5 -7.9 3400 14 4 57 18.5 -5.9 11L 11R 14 12.6 2850 5 10L 10R 14 42 12.6 8.7 -3.9 2100 6 8L 8R 10 50 8.7 5.9 -2.8 2500 7 2L 2R 10 0 5.9 0.0 -5.9