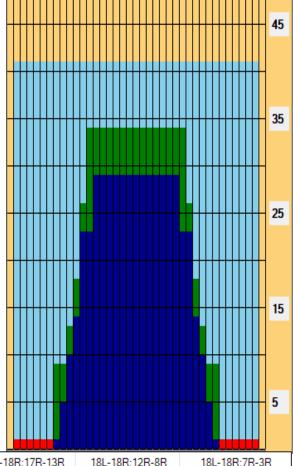

Buff

This Pattern Up Loaded From Slot # 1 In Lane Machine On 10-1-2023 11:55

| Item                                                                                                           | 3L-7L:18L-18R        | 8L-12L:18L-18R      | 13L-17L:18L-18R     | 18L-18R:17R-13R      | 18L-18R:12R-8R      | 18L-18R:7R-3R        |
|----------------------------------------------------------------------------------------------------------------|----------------------|---------------------|---------------------|----------------------|---------------------|----------------------|
| Description                                                                                                    | Outside Track:Middle | Middle Track:Middle | Inside Track:Middle | MIddle: Inside Track | Middle:Middle Track | Middle:Outside Track |
| Track Zone Ratio                                                                                               | 13                   | 2,36                | 1,02                | 1,02                 | 2,36                | 13                   |
| Forward Oil 4 Reverse Oil 9 10 11 12 13 14 15 16 17 18 19 20 19 18 17 16 15 14 13 12 11 10 9 8 7 6 5 4 3 2 1 0 |                      |                     |                     |                      |                     |                      |