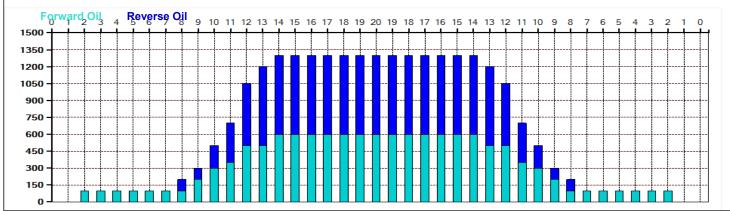

## 2023 a2

55

41 Feet Oil Per Board: Oil Pattern Distance: 41 Feet Reverse Brush Drop: 50 uL **Forward Oil Total:** 12,9 mL **Reverse Oil Total:** 13,1 mL **Volume Oil Total:** 26 mL **Total Boards Crossed:** Forward Boards Crossed: 258 Boards Reverse Boards Crossed: 262 Boards 520 Boards